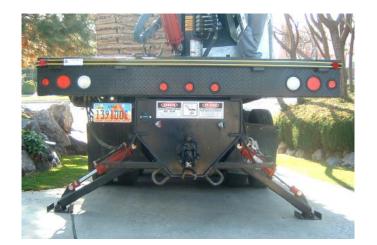

#### **■ STABILIZERS**

The truck stabilizers are hydraulicly operated and provide great stability for the truck and turntable.

Stabilizers are recommended for all trucks in order to provide safety and also to extend the life of the conveyor and turntable.