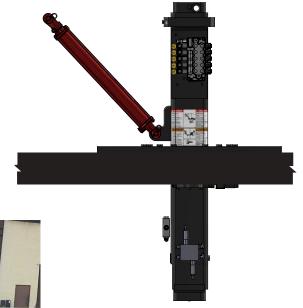

### RTH HYDRAULIC TURNTABLES

#### **TURNTABLE HYDRAULIC FUNCTIONS**

- 1) Post lifts up for load clearance and lowers down to 30" for conveyor loading.
- 2) Conveyor boom inclines up to 70° degrees.
- 3) Foward and reverse operation
- 4) 360 degree continuous hydrualic rotation.