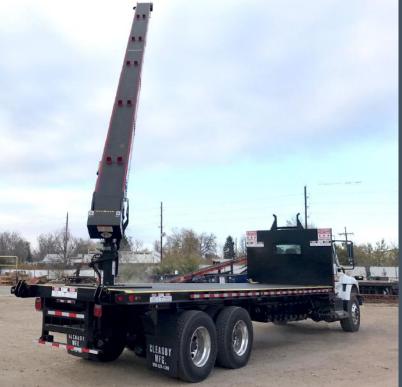

# The Cleasby FBR-6 SERIES



The Leader in Rooftop Delivery





# FBR-6 STANDARD LENGTHS

| FBR-6-26 | 26 Feet |
|----------|---------|
| FBR-6-31 | 31 Feet |
| FBR-6-36 | 36 Feet |
| FBR-6-38 | 38 Feet |
| FBR-6-40 | 40 Feet |
| FBR-6-41 | 41 Feet |

www.cleasby.com www.cleasbyconveyors.com



## **◆ FBR-6 CONVEYOR FEATURES**



# **SPECIFICATIONS**



# D - CAB TO SINGLE AXLE LENGTH E - CAB TO TRUNION LENGTH

| MODEL    | A<br>Conveyor<br>Length                                  | B<br>MAX. Dishcharge<br>Height                                                                                  | Conveyor<br>Weight                                                                                                                                                        | C<br>MAX Incline<br>Angle