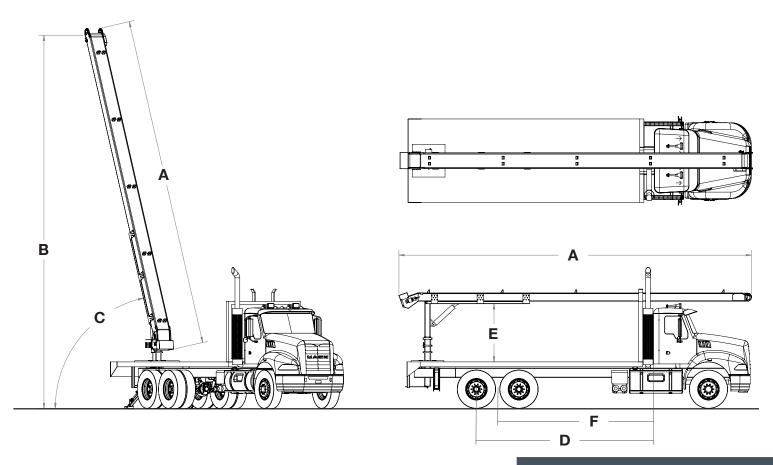

# **SPECIFICATIONS**

# D - CAB TO SINGLE AXLE LENGTH E - CAB TO TRUNION LENGTH

| MODEL    | A<br>Conveyor<br>Length                                  | B<br>MAX. Dishcharge<br>Height                                                                                  | Conveyor<br>Weight                                                                                                                                                        | C<br>MAX Incline<br>Angle                                                                                                                                                                                                                   | MIN                                                                                                                                                                                                                                                                              | Recommend                                                                                                                                                                                                                                                                                                                              | MAX                                                                                                                                                                                                                                                                                                                                                                                         |
|----------|----------------------------------------------------------|-----------------------------------------------------------------------------------------------------------------|---------------------------------------------------------------------------------------------------------------------------------------------------------------------------|---------------------------------------------------------------------------------------------------------------------------------------------------------------------------------------------------------------------------------------------|----------------------------------------------------------------------------------------------------------------------------------------------------------------------------------------------------------------------------------------------------------------------------------|----------------------------------------------------------------------------------------------------------------------------------------------------------------------------------------------------------------------------------------------------------------------------------------------------------------------------------------|---------------------------------------------------------------------------------------------------------------------------------------------------------------------------------------------------------------------------------------------------------------------------------------------------------------------------------------------------------------------------------------------|
| FBR-6-26 | 26 ft.                                                   | 26 ft.                                                                                                          | 1100 lbs.                                                                                                                                                                 | 70°                                                                                                                                                                                                                                         | 120 in. D                                                                                                                                                                                                                                                                        | 138 in. D                                                                                                                                                                                                                                                                                                                              | 144 in. D                                                                                                                                                                                                                                                                                                                                                                                   |
| FBR-6-31 | 31 ft.                                                   | 31 ft.                                                                                                          | 1200 lbs.                                                                                                                                                                 | 70°                                                                                                                                                                                                                                         | 150 in. D                                                                                                                                                                                                                                                                        | 156 in. D                                                                                                                                                                                                                                                                                                                              | 168 in. D                                                                                                                                                                                                                                                                                                                                                                                   |
| FBR-6-36 | 36 ft.                                                   | 36 ft.                                                                                                          | 1300 lbs                                                                                                                                                                  | 70°                                                                                                                                                                                                                                         | 174 in. D                                                                                                                                                                                                                                                                        | 174 in. D                                                                                                                                                                                                                                                                                                                              | 181 in. D                                                                                                                                                                                                                                                                                                                                                                                   |
| FBR-6-38 | 38 ft.                                                   | 38 ft.                                                                                                          | 1400 lbs.                                                                                                                                                                 | 70°                                                                                                                                                                                                                                         | 174 in. F                                                                                                                                                                                                                                                                        | 174 in. F                                                                                                                                                                                                                                                                                                                              | 181 in. F                                                                                                                                                                                                                                                                                                                                                                                   |
| FBR-6-40 | 40 ft.                                                   | 40 ft.                                                                                                          | 1500 lbs.                                                                                                                                                                 | 70°                                                                                                                                                                                                                                         | 181 in. F                                                                                                                                                                                                                                                                        | 198 in. F                                                                                                                                                                                                                                                                                                                              | 205 in. F                                                                                                                                                                                                                                                                                                                                                                                   |
| FBR-6-41 | 41 ft.                                                   | 41 ft.                                                                                                          | 1550 lbs                                                                                                                                                                  | 70°                                                                                                                                                                                                                                         | 181 in. F                                                                                                                                                                                                                                                                        | 198 in. F                                                                                                                                                                                                                                                                                                                              | 205 in. F                                                                                                                                                                                                                                                                                                                                                                                   |
|          | FBR-6-26<br>FBR-6-31<br>FBR-6-36<br>FBR-6-38<br>FBR-6-40 | MODEL Conveyor Length   FBR-6-26 26 ft.   FBR-6-31 31 ft.   FBR-6-36 36 ft.   FBR-6-38 38 ft.   FBR-6-40 40 ft. | MODEL Conveyor Length MAX. Dishcharge Height   FBR-6-26 26 ft. 26 ft.   FBR-6-31 31 ft. 31 ft.   FBR-6-36 36 ft. 36 ft.   FBR-6-38 38 ft. 38 ft.   FBR-6-40 40 ft. 40 ft. | MODEL Conveyor Length MAX. Dishcharge Height Conveyor Weight   FBR-6-26 26 ft. 26 ft. 1100 lbs.   FBR-6-31 31 ft. 31 ft. 1200 lbs.   FBR-6-36 36 ft. 36 ft. 1300 lbs.   FBR-6-38 38 ft. 38 ft. 1400 lbs.   FBR-6-40 40 ft. 40 ft. 1500 lbs. | MODEL Conveyor Length MAX. Dishcharge Height Conveyor Weight MAX Incline Angle   FBR-6-26 26 ft. 26 ft. 1100 lbs. 70°   FBR-6-31 31 ft. 31 ft. 1200 lbs. 70°   FBR-6-36 36 ft. 36 ft. 1300 lbs 70°   FBR-6-38 38 ft. 38 ft. 1400 lbs. 70°   FBR-6-40 40 ft. 40 ft. 1500 lbs. 70° | MODEL Conveyor Length MAX. Dishcharge Height Conveyor Weight MAX Incline Angle MIN   FBR-6-26 26 ft. 26 ft. 1100 lbs. 70° 120 in. D   FBR-6-31 31 ft. 31 ft. 1200 lbs. 70° 150 in. D   FBR-6-36 36 ft. 36 ft. 1300 lbs 70° 174 in. D   FBR-6-38 38 ft. 38 ft. 1400 lbs. 70° 174 in. F   FBR-6-40 40 ft. 40 ft. 1500 lbs. 70° 181 in. F | MODEL Conveyor Length MAX. Dishcharge Height Conveyor Weight MAX Incline Angle MIN Recommend   FBR-6-26 26 ft. 26 ft. 1100 lbs. 70° 120 in. D 138 in. D   FBR-6-31 31 ft. 31 ft. 1200 lbs. 70° 150 in. D 156 in. D   FBR-6-36 36 ft. 36 ft. 1300 lbs 70° 174 in. D 174 in. D   FBR-6-38 38 ft. 1400 lbs. 70° 174 in. F 174 in. F   FBR-6-40 40 ft. 40 ft. 1500 lbs. 70° 181 in. F 198 in. F |