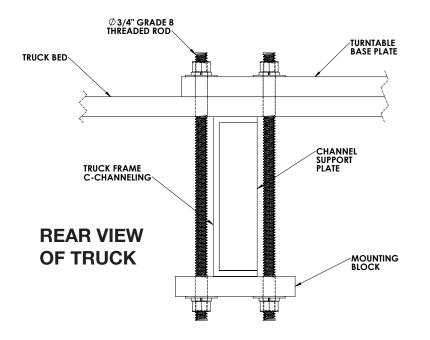

#### TURNTABLE INSTALLATION

The hydraulic turntable is easily installed by cutting a hole in the bed for the post, putting base plate on bed, installing eight case hardened bolts; two in each corner of plate and by tightenting corner bolts which secures the turntable to the truck bed and truck frame. Pump and reservoir is included with turntable.