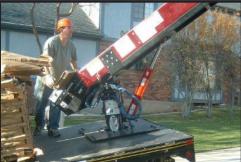

### RTH HYDRAULIC TURNTABLES

#### **TURNTABLE HYDRAULIC FUNCTIONS**

- 1) Post lifts up for load clearance and lowers down to 30" for conveyor loading.
- 2) Conveyor boom inclines up to 70° degrees.
- 3) Foward and reverse operation
- 4) 360 degree continuous hydrualic rotation.

#### TURNTABLE INSTALLATION

The hydraulic turntable is easily installed by cutting a hole in the bed for the post, putting base plate on bed, installing eight case hardened bolts; two in each corner of plate and by tightenting corner bolts which secures the turntable to the truck bed and truck frame. Pump and reservoir is included with turntable.