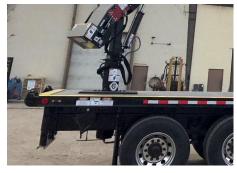

8 38 ft. 38 ft. 1400 lbs. 70° 174 in. F   FBR-6-40 40 ft. 40 ft. 1500 lbs. 70° 181 in. F | MODEL Conveyor Length MAX. Dishcharge Height Conveyor Weight MAX Incline Angle MIN Recommend   FBR-6-26 26 ft. 26 ft. 1100 lbs. 70° 120 in. D 138 in. D   FBR-6-31 31 ft. 31 ft. 1200 lbs. 70° 150 in. D 156 in. D   FBR-6-36 36 ft. 36 ft. 1300 lbs 70° 174 in. D 174 in. D   FBR-6-38 38 ft. 1400 lbs. 70° 174 in. F 174 in. F   FBR-6-40 40 ft. 40 ft. 1500 lbs. 70° 181 in. F 198 in. F |

# America's Best Roofing Conveyor!







### RTH HYDRAULIC TURNTABLES

#### **TURNTABLE HYDRAULIC FUNCTIONS**

- 1) Post lifts up for load clearance and lowers down to 30" for conveyor loading.
- 2) Conveyor boom inclines up to 70° degrees.
- 3) Foward and reverse operation
- 4) 360 degree continuous hydrualic rotation.







| щ     | MODEL      | MIN Loading<br>Height | E<br>MAX. Bed<br>Clearance | POST<br>LIFT HEIGHT | WEIGHT    | RECOMMENDED<br>CONVEYOR<br>LENGTHS |
|-------|------------|-----------------------|----------------------------|---------------------|-----------|------------------------------------|
| 四     | RTH-3000   | 30 in.                | 60 in.                     | 5 Ft.               | 1196 lbs. | 26'-36'                            |
| ⋖     | HDRTH-3000 | 30 in.                | 60 in.                     | 5 Ft.               | 1386 lbs. | 38'-41'                            |
| RN    | RTH-4000   | 30 in.                | 72 in.                     | 6 Ft.               | 1224 lbs  | 26'-36'                            |
| $\pi$ | HDRTH-4000 | 30 in.                | 72 in.