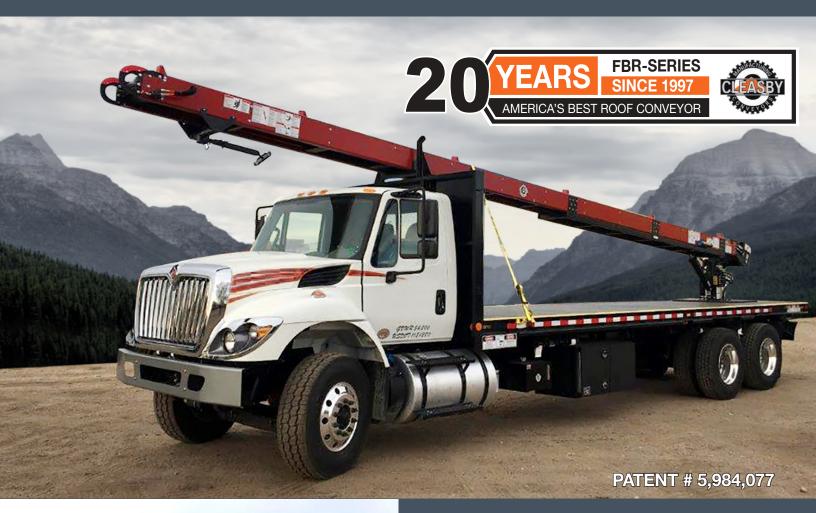

# The Cleasby FBR-6 SERIES

The Leader in Rooftop Delivery

# America's Best Roofing Conveyor!