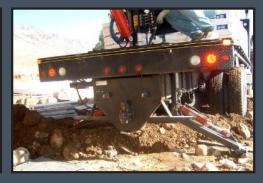

#### **■ STABILIZERS**

The truck stabilizers are hydraulicly operated and provide great stability for the truck and turntable.

Stabilizers are recommended for all trucks in order to provide safety and also to extend the life of the conveyor and turntable.