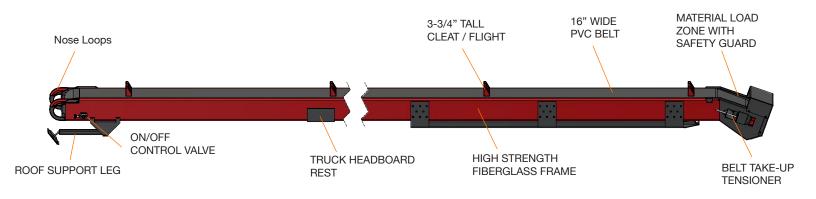

# The Cleasby FBR-6 SERIES



The Leader in Rooftop Delivery





# FBR-6 STANDARD LENGTHS

| FBR-6-26 | 26 Feet |
|----------|---------|
| FBR-6-31 | 31 Feet |
| FBR-6-36 | 36 Feet |
| FBR-6-38 | 38 Feet |
| FBR-6-40 | 40 Feet |
| FBR-6-41 | 41 Feet |

www.cleasby.com www.cleasbyconveyors.com



## **◆ FBR-6 CONVEYOR FEATURES**



# **SPECIFICATIONS**



# D - CAB TO SINGLE AXLE LENGTH E - CAB TO TRUNION LENGTH

| MODEL    | A<br>Conveyor<br>Length                                  | B<br>MAX. Dishcharge<br>Height                                                                                  | Conveyor<br>Weight                                                                                                                                                        | C<br>MAX Incline<br>Angle                                                                                                                                                                                                                   | MIN