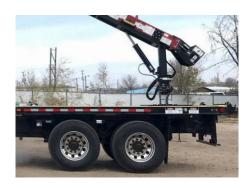

### RTH HYDRAULIC TURNTABLES

| щ     | MODEL      | MIN Loading<br>Height | E<br>MAX. Bed<br>Clearance | POST<br>LIFT HEIGHT | WEIGHT    | RECOMMENDED<br>CONVEYOR<br>LENGTHS |
|-------|------------|-----------------------|----------------------------|---------------------|-----------|------------------------------------|
| 四     | RTH-3000   | 30 in.                | 60 in.                     | 5 Ft.               | 1196 lbs. | 26'-36'                            |
| ⋖     | HDRTH-3000 | 30 in.                | 60 in.                     | 5 Ft.               | 1386 lbs. | 38'-41'                            |
| RN    | RTH-4000   | 30 in.                | 72 in.                     | 6 Ft.               | 1224 lbs  | 26'-36'                            |
| $\pi$ | HDRTH-4000 | 30 in.                | 72 in.                     | 6 Ft.               | 1424 lbs. | 38'-41'                            |
| 7     | RTH-6000   | 30 in.                | 90 in.                     | 7.5 Ft.             | 1386 lbs. | 26'-36'                            |
|       | HDRTH-6000 | 30 in.                | 90 in.                     | 7.5 Ft.             | 1595 lbs  | 38'-41'                            |

NOTE: Heavy Duty (HD) turntables required for conveyors over 36 feet long.