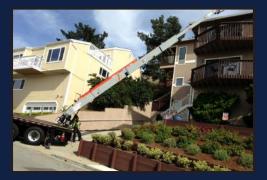

designed specifically for the EXT-52 Conveyor. The Heavy Duty Turntable's post lifts up to allow a load clearance of 64 inches. The post will also lower down to a load height of 30 inches.



# **■** OUTRIGGERS

The truck outriggers are hydraulic operated and provides great stability for the truck and turntable.

Outrigger extension past truck body is 22 inches. Installed safety sensors ensures that the outriggers are extended and down before the conveyor will operate.



# **■** SAFETY

# Sensory features that help keep you safe

The EXT-52 Conveyor is equiped with a safety check system. The system senses and monitors certain componants of the conveyor's system and indicates whether those componants are in place and being used as intended.

# THE CONVEYOR WITH REACH FOR TIGHT SPOTS











# **Cleasby Conveyors**

Clearfield, UT Toll Free: 800.453.2446 Fax 801.773.8608

www.CleasbyConveyors.com



# Cleasby MFG Co. Inc.

San Fransisco, CA Toll Free: 800.253.2729 Fax 415.822.1843

www.Cleasby.com



# **Cleasby MFG of Denver**

Westminster, CO Toll Free: 800.525.1399 Fax 303.426.5273

www.Cleasby.com