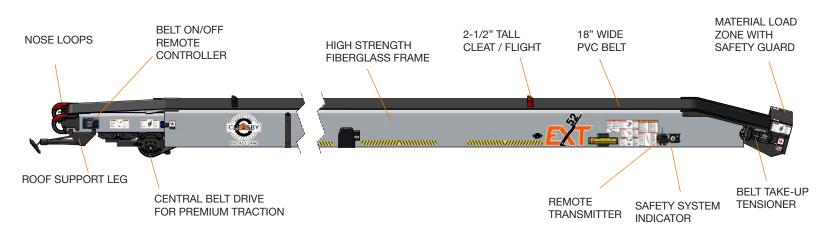

# **■ EXT-52 CONVEYOR FEATURES**

# **CONVEYOR**

| Conveyor Extended Length  | 52'-0"  |
|---------------------------|---------|
| Conveyor Retracted Length | 36'-0"  |
| Maximum Discharge Height  | 50' -0" |
| Belt Width                | 18"     |
| Cleat Height              | 2-1/2"  |

# **TURNTABLE AND TRUCK**

Minimum Truck Bed Length: 24'-0" Load Clearance on Truck: 5'-4" 360-Degree Continous Rotation

5 Function Control Valve