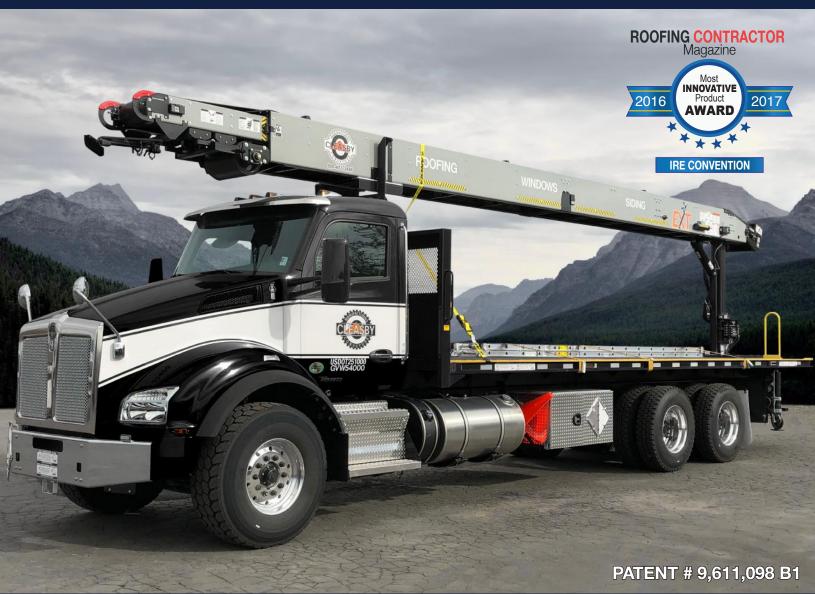

# The Cleasby **EXT-52 SERIES**

52' Extendable Fiberglass Roof Conveyor

# DELIVER ROOFING MATERIALS AT VARIOUS LENGTHS

Retracted Length: 36 feet Extended Length: 52 feet

STANDARD TRUCK CHASSIS WITH 24' BED

> www.cleasby.com www.cleasbyconveyors.com