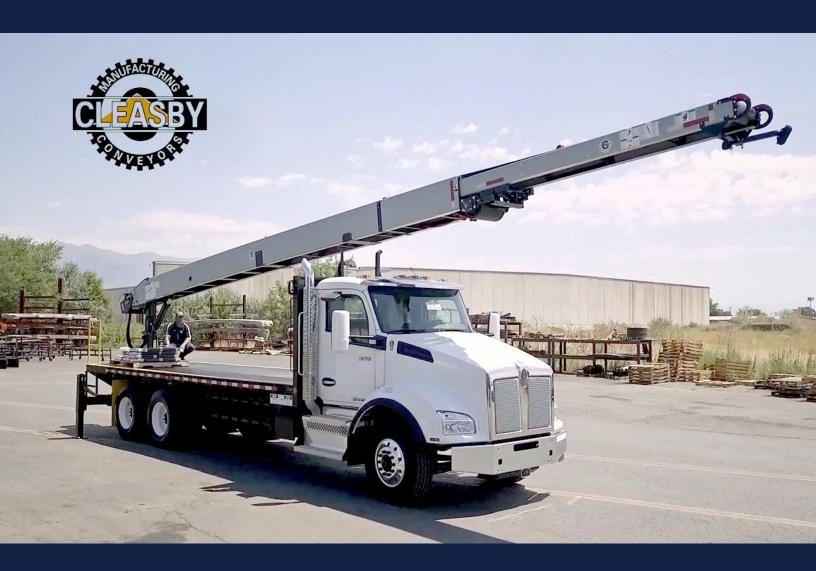

# The Cleasby **EXT-52 SERIES**

52' Extendable Fiberglass Roof Conveyor

# DELIVER ROOFING MATERIALS AT VARIOUS LENGTHS

Retracted Length: 36 feet Extended Length: 52 feet

STANDARD TRUCK CHASSIS WITH 24' BED

> www.cleasby.com www.cleasbyconveyors.com