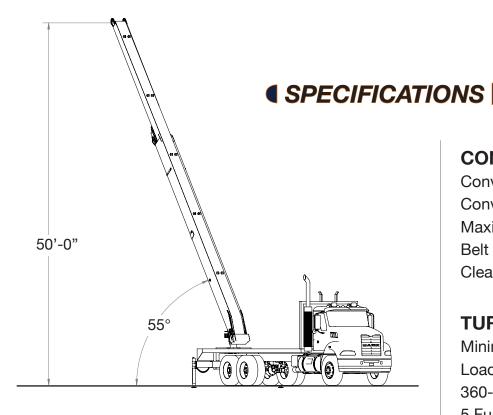

# **CONVEYOR**

| Conveyor Extended Length  | 52'-0"  |
|---------------------------|---------|
| Conveyor Retracted Length | 36'-0"  |
| Maximum Discharge Height  | 50' -0" |
| Belt Width                | 18"     |
| Cleat Height              | 2-1/2"  |