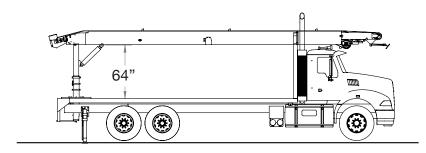

# **■ XHDRTH-4000 TURNTABLE**

#### 360 Continuous Rotation

The XHDRTH-4000 Turntable was designed specifically for the EXT-52 Conveyor. The Heavy Duty Turntable's post lifts up to allow a load clearance of 64 inches. The post will also lower down to a load height of 30 inches.