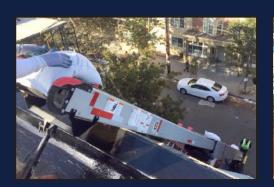

# DELIVER ROOFING MATERIALS AT VARIOUS LENGTHS

Retracted Length: 36 feet Extended Length: 52 feet

STANDARD TRUCK CHASSIS WITH 24' BED

> www.cleasby.com www.cleasbyconveyors.com

# THE CONVEYOR WITH REACH FOR TIGHT SPOTS