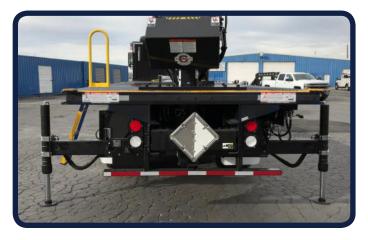

# **■** OUTRIGGERS

The truck outriggers are hydraulic operated and provides great stability for the truck and turntable.

Outrigger extension past truck body is 22 inches. Installed safety sensors ensures that the outriggers are extended and down before the conveyor will operate.